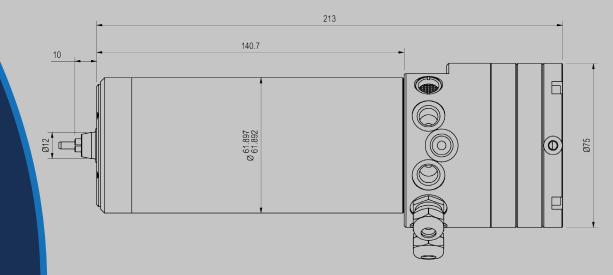

## **Options**

- Speed probe
- A variety of collet sizes available, including 3mm, 4mm and 1/8"
- Long and short nose versions
- Removable collets
- Range of fittings to suit customer requirements

| Speed Range        | 15,000 – 160,000 RPM         | Motor Power                   | 0.5 kW   |
|--------------------|------------------------------|-------------------------------|----------|
| Air pressure       | 5.5 -6.0 kgf/cm <sup>2</sup> | Radial Load Capacity (Static) | 70 N     |
| Air Flow Rate      | 32 - 38 NI/min               | Axial Load Capacity (Static)  | 250 N    |
| Coolant            | Water                        | Dynamic Run Out*              | <5 μm    |
| Coolant Flow Rate  | >1.5 l/min                   | Vibration at Front of Spindle | <1.5mm/s |
| Coolant Inlet Temp | 15 – 19 °C                   | Collet Clamping Torque        | >180 Ncm |
| Collet Sizes (Ø)   | 1/8", 3mm, 4mm               | Spindle Mass                  | 4.0 kg   |