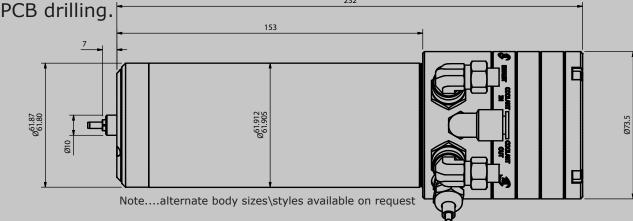

|                                                                                                          |                           | <u> </u>             |
|----------------------------------------------------------------------------------------------------------|---------------------------|----------------------|
| * Measured 15mm from collet nose<br>** Other sizes available on request<br>*** Measured at end of collet | Speed range               | 20,000 - 200,000 rpm |
|                                                                                                          | Motor power               | 600W @ 200k rpm      |
|                                                                                                          | Air Pressure              | 6.0 kgf/cm²          |
|                                                                                                          | Coolant                   | Water \ oil          |
|                                                                                                          | Coolant flow              | 2 l/min              |
|                                                                                                          | Coolant input temperature | 15~20°C              |
|                                                                                                          | Dynamic runout*           | <7µm                 |
|                                                                                                          | Drill size                | Max Ø6.35mm          |
|                                                                                                          | Mass                      | 3 kg                 |
|                                                                                                          | Collet size**             | Ø1/8″                |
|                                                                                                          | Max axial load            | 200N                 |
|                                                                                                          | Max static radial load*** | 90N                  |
|                                                                                                          |                           |                      |