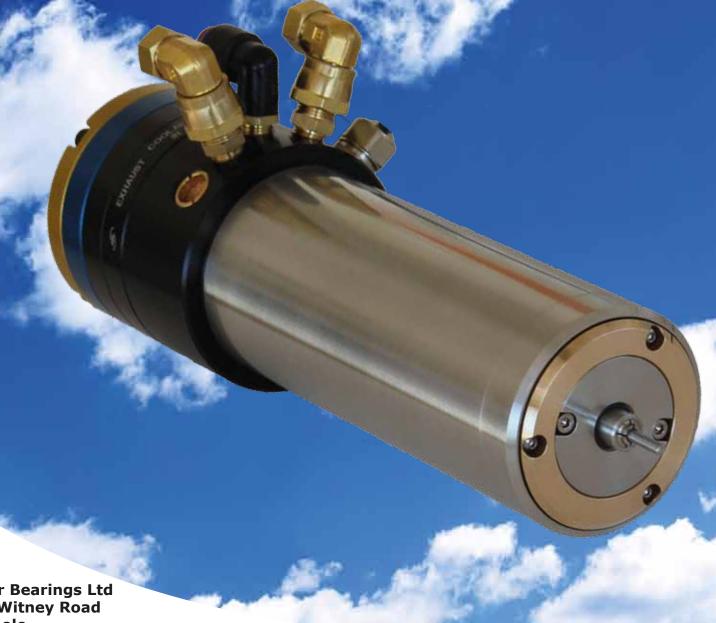

## AW200B PCB DRILLING SPINDLE

Air Bearings Ltd

1 Witney Road

Poole

Dorset

BH17 0GH

United Kingdom

+44 (0)1202 680 805

sales@airbearings.co.uk

www.airbearings.co.uk

ABL's long tradition of building high quality air bearing spindles has culminated in the creation of the AW200B full range PCB drilling spindle.

Designed to give the customer long term cost savings, the AW200B provides a robust solution to the productivity demands placed on modern PCB drilling spindles.

When accuracy matters, the low dynamic run out and high stiffness offered by the AW200B guarantees repeatability and extended tool life. A speed probe option is available.

Low maintenance and running costs together with an unparalleled after sales service make this the spindle of choice for high speed