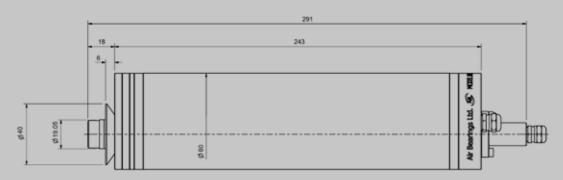

## **Options**

- A variety of body styles to suit customers mounting requirements
- Left or right hand rotation

| Maximum Speed      | 80,000 RPM                   | Radial Stiffness (Static)*     | 13 N/μm   |
|--------------------|------------------------------|--------------------------------|-----------|
| Motor Power        | 1.2 kW                       | Radial Load Capacity (Static)* | 140 N     |
| Air Pressure       | $5.5 - 6.0 \text{ kgf/cm}^2$ | Axial Stiffness (Static)       | 10 N/μm   |
| Air Flow Rate      | 70 - 75 NI/min               | Axial Load Capacity (Static)   | 150 N     |
| Coolant            | Water                        | Dynamic Run Out*               | <1 μm     |
| Coolant Flow Rate  | >1.5 l/min                   | Nominal Blade Size             | 50mm (2") |
| Coolant Inlet Temp | 15 – 19 °C                   | Spindle Mass                   | 7 kg      |