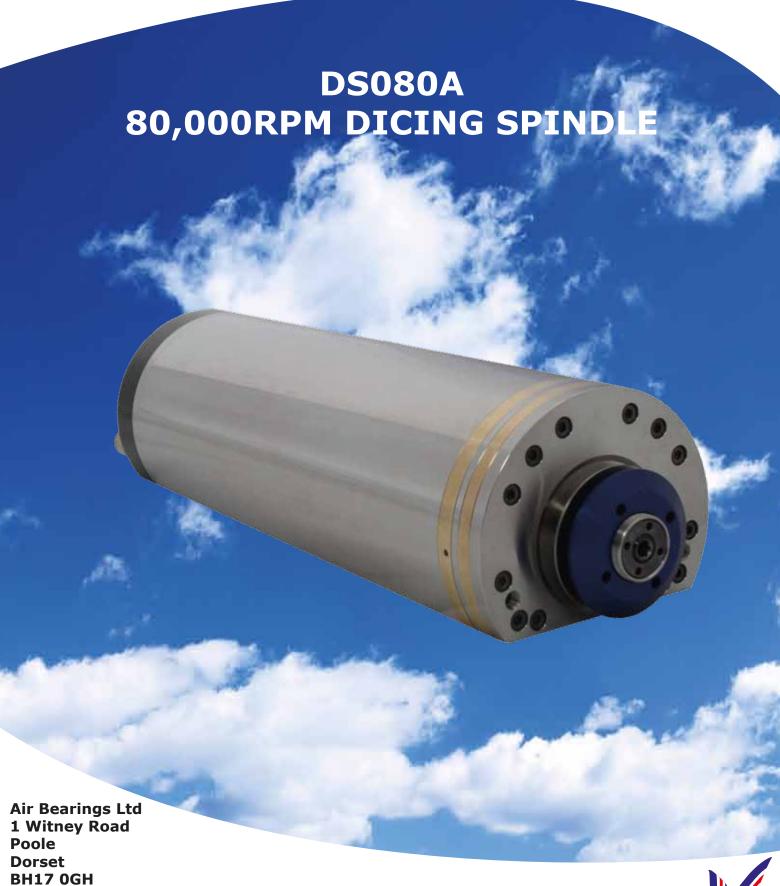

## **Features**

- 80,000 rpm maximum rotational speed
- Brushless DC motor
- Compact design
- Suits hubbed or hubless blades