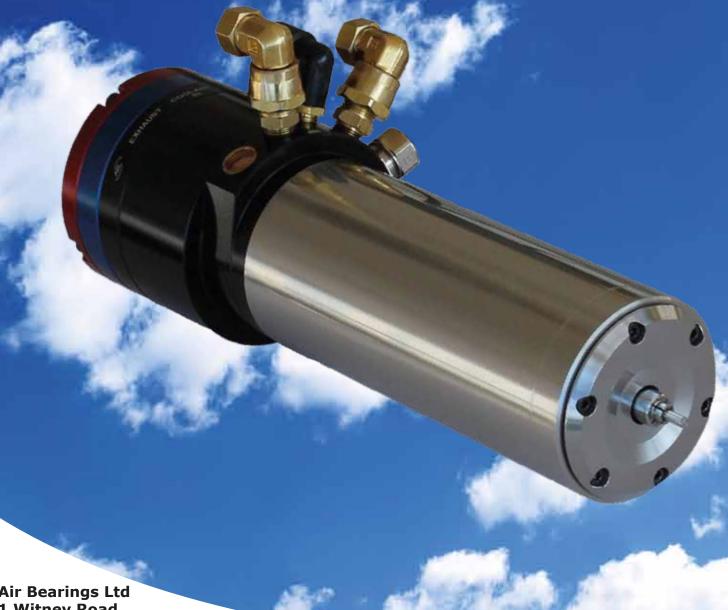

## AW160D PCB DRILLING SPINDLE

Air Bearings Ltd

1 Witney Road

Poole

Dorset

BH17 0GH

United Kingdom

+44 (0)1202 680 805

sales@airbearings.co.uk

www.airbearings.co.uk

The AW160D offers a robust, yet affordable, solution for the PCB drilling industry that is based on an industry proven design. The AW160D takes reliability to a new level resulting in reduced down time and increased productivity.

Low dynamic run out and increased motor torque provide accurate and repeatable drill quality throughout the available speed range.

Long life, low maintenance and an efficient after sales service make the AW160D the spindle of choice for PCB drilling.