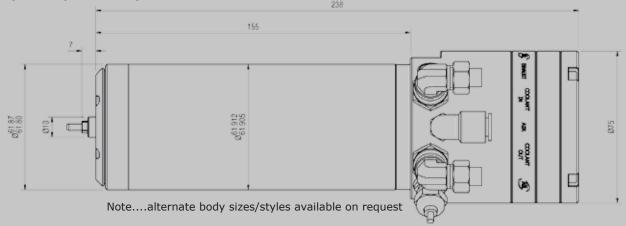

Speed probe option also available.

| ** Other sizes available on request<br>*** Measured at end of collet | Speed range               | 15,000 ~ 160,000 rpm |
|----------------------------------------------------------------------|---------------------------|----------------------|
|                                                                      | Motor power               | 500W @ 60k rpm       |
|                                                                      | Air Pressure              | 5.5 kgf/cm²          |
|                                                                      | Coolant                   | Water / oil          |
|                                                                      | Coolant flow              | 2 l/min              |
|                                                                      | Coolant input temperature | 15~20°C              |
|                                                                      | Dynamic runout*           | <5µm                 |
|                                                                      | Drill size                | Max Ø6.35mm          |
|                                                                      | Mass                      | 3.2 kg               |
|                                                                      | Collet size**             | Ø1/8″                |
|                                                                      | Max axial load            | 190N                 |
|                                                                      | Max static radial load*** | 70N                  |
|                                                                      |                           | ·                    |